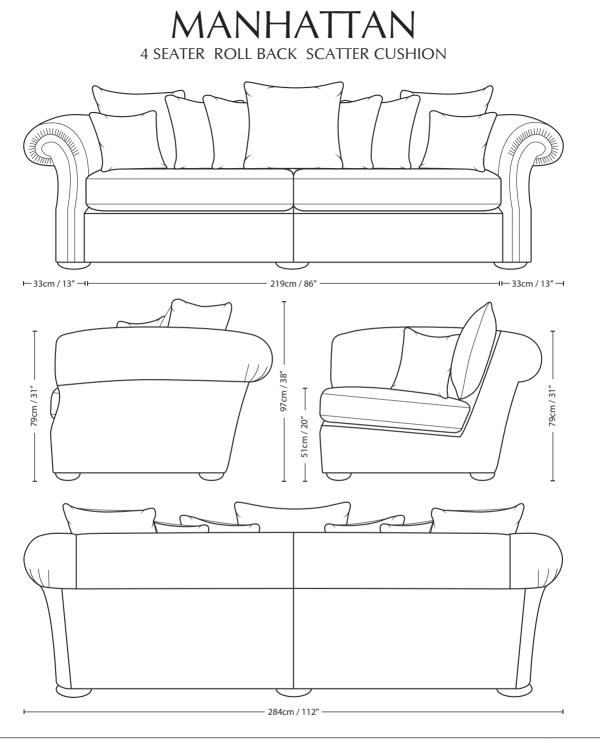

| Overall<br>Height Overall Overall Arm Back Height<br>of Frame Seat Arm Inside Width Seat Do Cusion   97cm / 38" 284cm / 112" 114cm / 45" 79cm / 31" 79cm / 31" 51cm / 20" 33cm / 13" 219cm / 86" 53cm | s no Cushions |
|-------------------------------------------------------------------------------------------------------------------------------------------------------------------------------------------------------|---------------|
|-------------------------------------------------------------------------------------------------------------------------------------------------------------------------------------------------------|---------------|